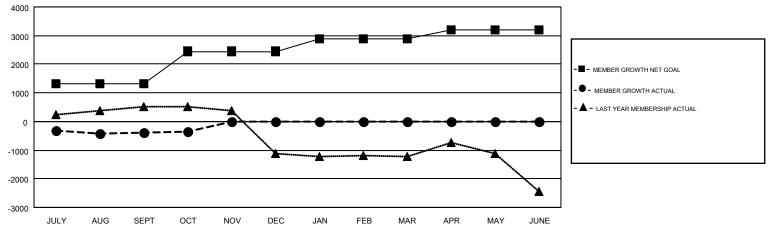

## GMT CA 6

|               | Club          | S         |               | Members               |                           |                         |                                                    |  |
|---------------|---------------|-----------|---------------|-----------------------|---------------------------|-------------------------|----------------------------------------------------|--|
|               | RESULTS FOR   | 2019-2020 |               | RESULTS FOR 2019-2020 |                           |                         |                                                    |  |
| QUARTER       | NEW CLUB GOAL | NEW CLUBS | DROPPED CLUBS | QUARTER               | MEMBER GROWTH NET<br>GOAL | MEMBER GROWTH<br>ACTUAL | DROPPED<br>MEMBERS ACTUAL<br>(including transfers) |  |
| JULY/AUG/SEPT | 26            | 2         | 2             | JULY/AUG/SEPT         | 1325                      | 770                     | 1,045                                              |  |
| OCT/NOV/DEC   | 8             | 0         | 0             | OCT/NOV/DEC           | 1125                      | 97                      | 38                                                 |  |
| JAN/FEB/MAR   | 7             | 0         | 0             | JAN/FEB/MAR           | 425                       | 0                       | 0                                                  |  |
| APR/MAY/JUNE  | 2             | 0         | 0             | APR/MAY/JUNE          | 325                       | 0                       | 0                                                  |  |