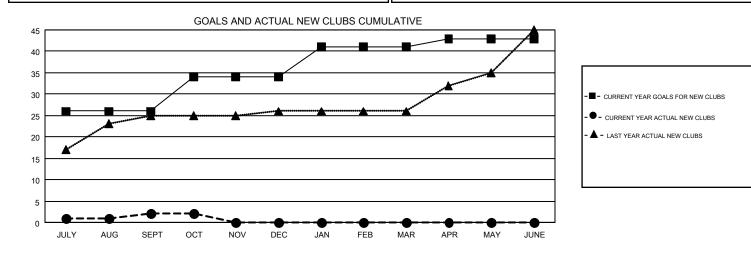

## GMT CA 6

|               | Club          | S         |               | Members               |                           |                         |                                                    |  |
|---------------|---------------|-----------|---------------|-----------------------|---------------------------|-------------------------|----------------------------------------------------|--|
|               | RESULTS FOR   | 2019-2020 |               | RESULTS FOR 2019-2020 |                           |                         |                                                    |  |
| QUARTER       | NEW CLUB GOAL | NEW CLUBS | DROPPED CLUBS | QUARTER               | MEMBER GROWTH NET<br>GOAL | MEMBER GROWTH<br>ACTUAL | DROPPED<br>MEMBERS ACTUAL<br>(including transfers) |  |
| JULY/AUG/SEPT | 26            | 2         | 2             | JULY/AUG/SEPT         | 1325                      | 770                     | 1,045                                              |  |
| OCT/NOV/DEC   | 8             | 0         | 0             | OCT/NOV/DEC           | 1125                      | 97                      | 38                                                 |  |
| JAN/FEB/MAR   | 7             | 0         | 0             | JAN/FEB/MAR           | 425                       | 0                       | 0                                                  |  |
| APR/MAY/JUNE  | 2             | 0         | 0             | APR/MAY/JUNE          | 325                       | 0                       | 0                                                  |  |